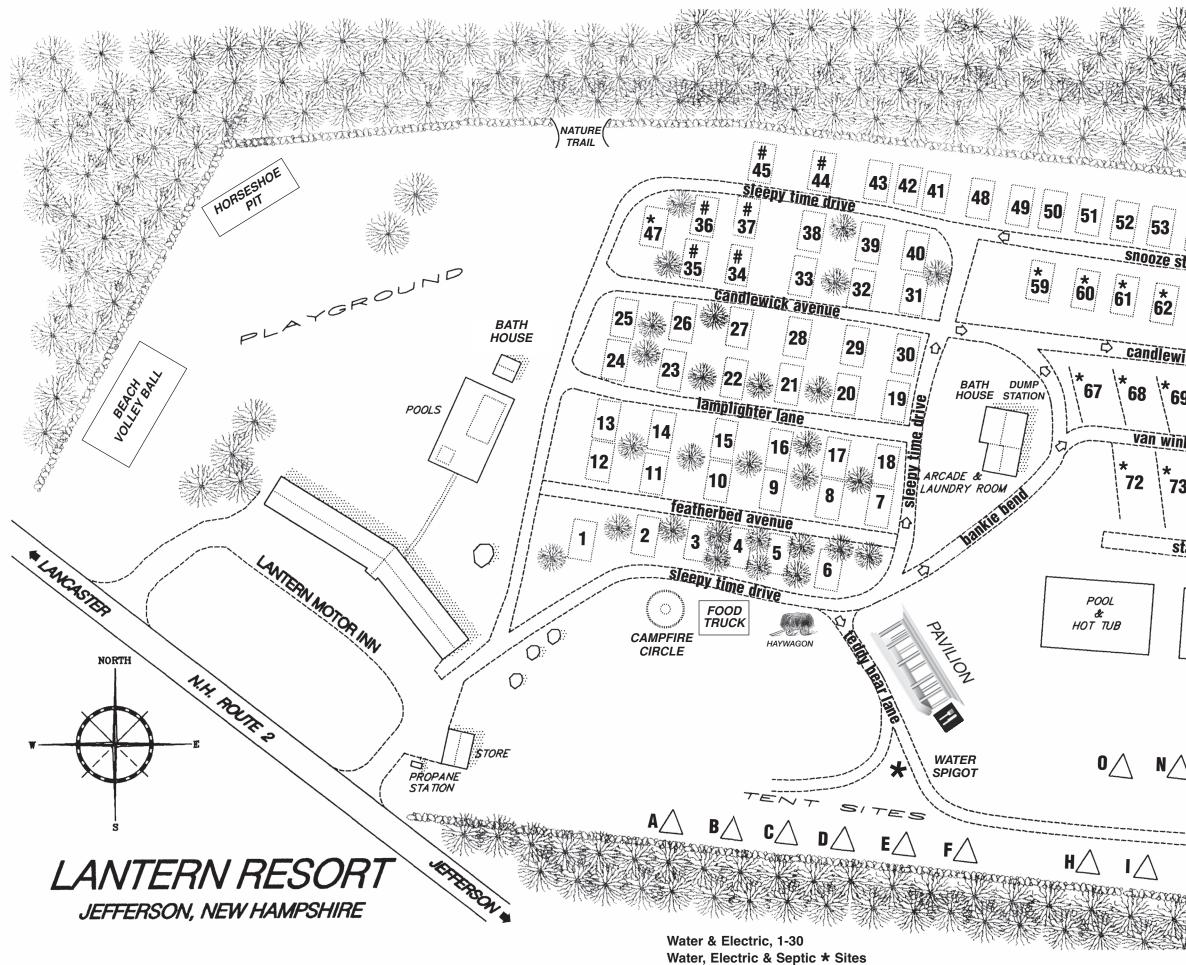

## tern Resort

Rental Campers #

ANCASTER in a star and a 53 54 55 56 57 58 snooze stree \* 62 \* 63 \* 65 \*
66 64 candlewick avenue **\*69** 70 \\* 71 van winkle way \* 73 \* 74 75 76 stardust avenue NORTH ROAD BASKETBALL COURT N/ M/ ROUTE